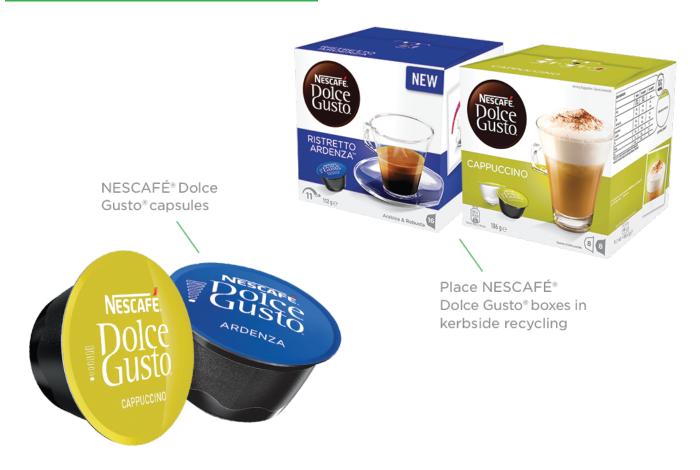

## **ACCEPTED WASTE**

See the picture above for what you can send in through this programme. After you've enjoyed your coffee, save your capsules in a sealed/secure plastic bag before placing the bag into your collection box. **Recycling tip** - squeeze excess liquid from your capsules before storing, to avoid wet/dripping collections!

## **Programme accepted waste:**

- All NESCAFÉ® Dolce Gusto® capsules
- All plastic Starbucks by NESCAFÉ Dolce Gusto capsules