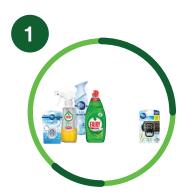

Collect your dish and air care packaging.

Drop off your dish and air care packaging here and we will send it to TerraCycle\* who will recycle it into new products.

The dish and air care packaging sent will allow us to earn points which will be redeemed as a financial donation to